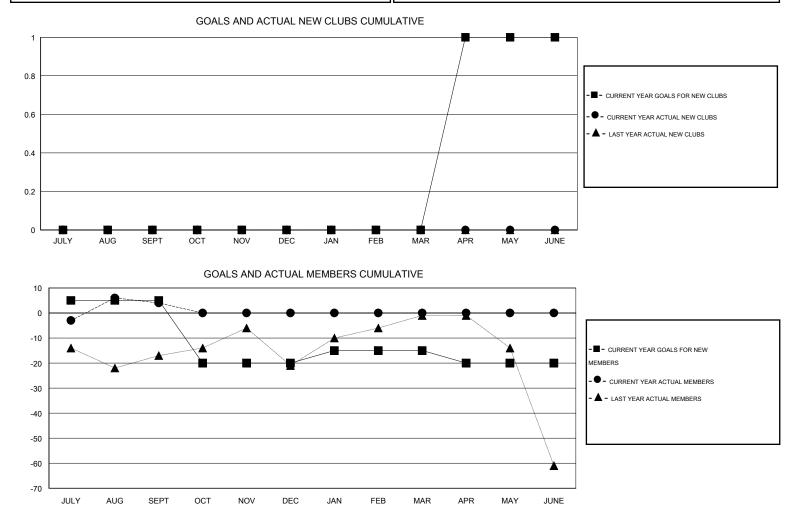

## LOCATION NEW YORK

GMT CA 1

|               |                  | Clubs             |                  |                  | Members               |                    |                                     |                    |                  |  |
|---------------|------------------|-------------------|------------------|------------------|-----------------------|--------------------|-------------------------------------|--------------------|------------------|--|
|               | RESU             | LTS FOR 2015-2016 | i                |                  | RESULTS FOR 2015-2016 |                    |                                     |                    |                  |  |
| QUARTER       | NEW CLUB<br>GOAL | NEW CLUBS         | DROPPED<br>CLUBS | NET<br>GAIN/LOSS | QUARTER               | NEW MEMBER<br>GOAL | CHARTER AND<br>NEW MEMBERS<br>ADDED | DROPPED<br>MEMBERS | NET<br>GAIN/LOSS |  |
| JULY/AUG/SEPT | 0                | 0                 | 0                | 0                | JULY/AUG/SEPT         | 5                  | 51                                  | 47                 | 4                |  |
| OCT/NOV/DEC   | 0                | 0                 | 0                | 0                | OCT/NOV/DEC           | -25                | 0                                   | 0                  | 0                |  |
| JAN/FEB/MAR   | 0                | 0                 | 0                | 0                | JAN/FEB/MAR           | 5                  | 0                                   | 0                  | 0                |  |
| APR/MAY/JUNE  | 1                | 0                 | 0                | 0                | APR/MAY/JUNE          | -5                 | 0                                   | 0                  | 0                |  |